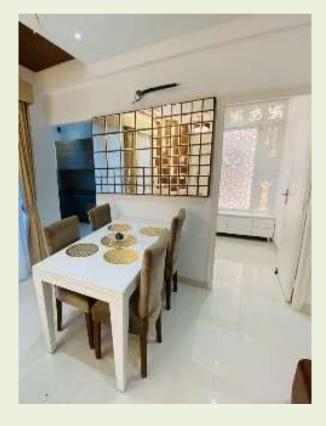

oject Type : 1655, Office - Commercial

Client : RKV Builders. Project Area : 2,550 sq. ft.

Scope : Interior Execution.

Project Cost : INR 28 Lakhs.
Project Status : Completed 2020







**ID Package by : Arctech** 

Techarch 009 :

Project Name : SBP Lifestyle, Punjab

Project Location : Kharar, Punjab.

Project Type : 410, Apartment, Residential.
Client : SBP Builders and Promoters.

Project Area : 1,250 sq. ft.

Scope : Design & Interior Execution.

Project Cost : INR 5 Lakhs.



Techarch 008 :

Project Name : SBP Gateway of Dreams, Punjab

Project Location : Zirakpur, Punjab.

Project Type : 101-GOD, Residential.

Client : SBP Builders and Promoters.

Project Area : 1,600 sq. ft.

Scope : Design, Execution & Furniture

Project Cost : INR 15 Lakhs.
Project Status : Completed 2019





**ID Package by : TECHARCH Studio** 

Techarch 007 :

Project Name : SBP Alina, Punjab

Project Location : Kharar, Punjab.

Project Type : 2076, Alina, Residential.

Client : SBP Builders and Promoters.

Project Area : 1,600 sq. ft.

Scope : Design, Execution & Furniture

Project Cost : INR 9.5 Lakhs.
Project Status : Completed 2019



Techarch 006 :

Project Name : M/s Averion Ltd, Punjab

Project Location : Zirakpur, Punjab.
Project Type : Commercial office

Client : Mr. Gurinder. M/s Averion.

Project Area : 1,200 sq. ft.

Scope : Design, Execution & Furniture

Project Cost : INR 5 Lakhs.



Techarch 005 :

Project Name : Municipal Heights, Punjab Project Location : Sector- 104-Mohali, Punjab. Project Type : 101, Apartment, Residential.

Client : Mr. Rajesh . Project Area : 2250 sq. f