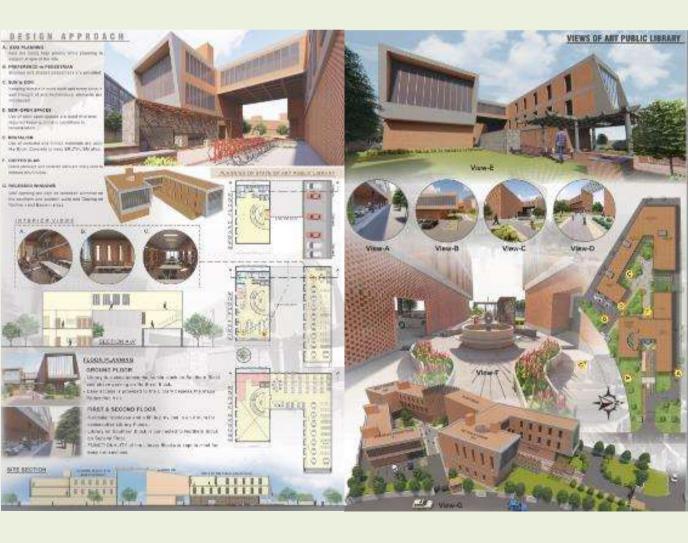

#### Techarch Design - 01

Project Name : Public Library @ Bathinda

Project Location : Bathinda, Punjab.

Project Type : Educational Project

Project Area : 54885 sq. ft.

Scope : Architectural Design Competition

Project Cost : ------

Project Status : Under Review