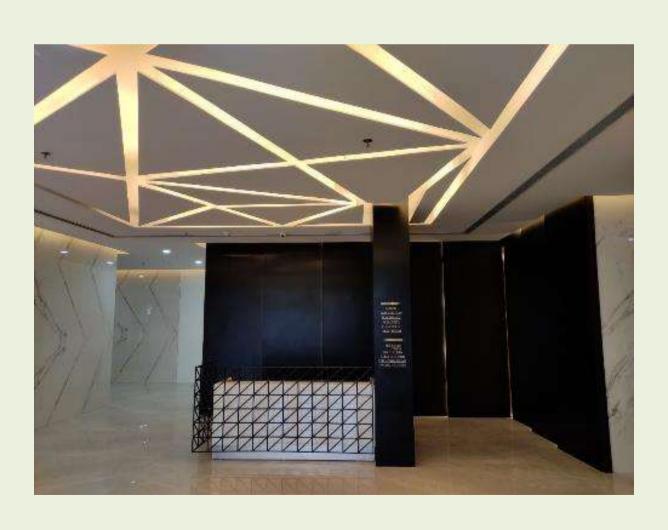

Project Area : 2,400 sq. ft.

Scope : Interior Execution & Furniture.

Project Cost : INR 39 Lakhs.
Project Status : Completed 2020

**ID Package by : Barista** 

Techarch 023 :

Project Name : SBP — Corporate Office, Punjab Project Location : JLPL Industrial Area, Sector - 82. Project Type : Ground floor & Corporate floor Client : SBP Builders and Promoters.

Project Area : 5,550 sq. ft.

Scope : Design & Interior Execution.

Project Cost : INR 68 Lakhs.
Project Status : Completed 2020

**ID Package by : TECHARCH Studio** 

Techarch 022 :

Project Name : SBP – City of Dreams, Punjab