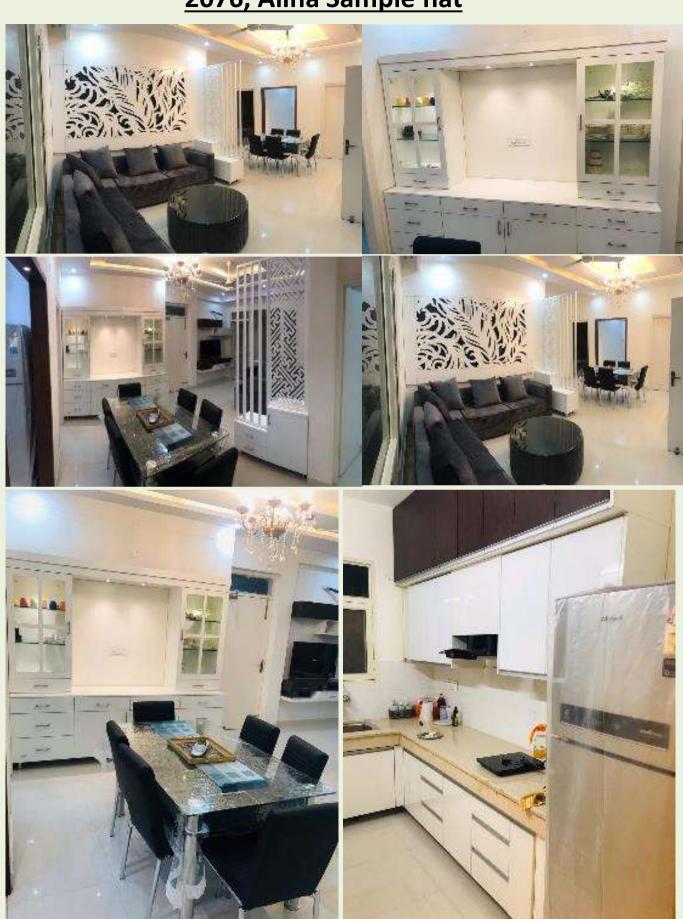

Project Name : SBP Alina, Punjab

Project Location : Kharar, Punjab.

Project Type : 2076, Alina, Residential.

Client : SBP Builders and Promoters.

Project Area : 1,600 sq. ft.

Scope : Design, Execution & Furniture

Project Cost : INR 9.5 Lakhs.
Project Status : Completed 2019

Techarch 006 :

Project Name : M/s Averion Ltd, Punjab

Project Location : Zirakpur, Punjab.
Project Type : Commercial office

Client : Mr. Gurinder. M/s Averion.

# 2076, Alina Sample flat