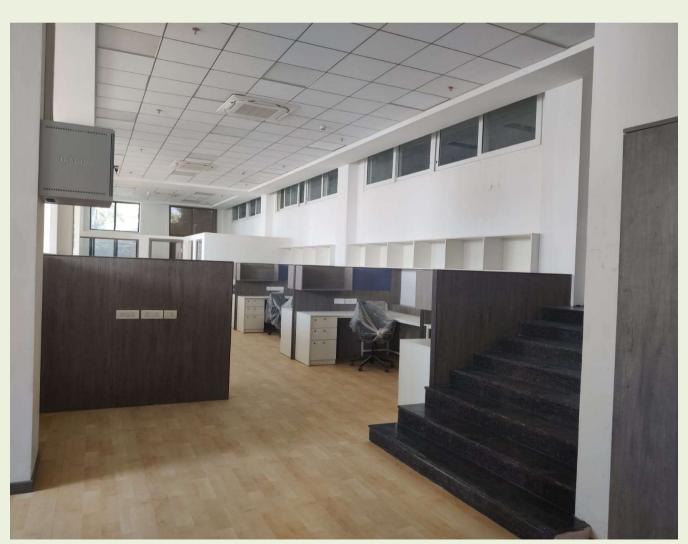

Project Type : Resort / Hotel Project Area : 45,000 sq. ft.

Scope : Interior Design & Build.

Project Cost : INR 2.45 Crore

Project Status : Completed – April, 2022

Techarch 026 :

Project Name : The Dalai Lama Library

Project Location : McLeod Ganj, Dharamshala, HP

Project Type : Office & Library Block

Project Area : 35,400 sq. ft.

Scope : Interior Design & Execution

Project Cost : INR 6.75 Crore

Project Status : Completed – July- 2022

# **Corporate Office**