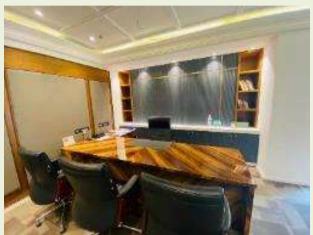

ecution & Furniture

Project Cost : INR 11 Lakhs.

Project Status : Completed 2019



Techarch 002 :

Project Name : SBP Lifestyle, Punjab

Project Location : Kharar, Punjab.

Project Type : 118, Sample Flat, Residential.
Client : SBP Builders and Promoters.

Project Area : 1,600 sq. ft.

Scope : Design, Execution & Furniture

Project Cost : INR 8 Lakhs.



**ID Package by : TECHARCH Studio** 

Techarch 001 :

Project Name : SBP Lifestyle, Punjab

Project Location : Kharar, Punjab.

Project Type : Residential.

Client : 105, SBP Builders and Promoters.

Project Area : 1,200 sq. ft.

Scope : partial Interior Execution.

Project Cost : INR 8 Lakhs.

Project Status : Completed 2019.





# **EAGLE NEST - Hotel**



## **AWARD GALLERY- His Holiness Dalai Lama Ji**



# **Corporate Office**















# **ADVOCATE CHAMBER**











## **SUSHMA SALES GALARY**











## **SUSHMA VALENCIA SAMPLE FLAT**





## **GATEWAY OF DREAMS - SAMPLE FLAT**







# **CLUB HOUSE \_MOHALI SECTOR – 91**





# **Corporate Office – RKV Builders**



# 2076, Alina Sample flat



#### Techarch Design - 01

Project Name : Public Library @ Bathinda

Project Location : Bathinda, Punjab.

Project Type : Educational Project

Project Area : 54885 sq. ft.

Scope : Architectural Design Competition

Project Cost : ------

Project Status : Under Review



#### Techarch Design - 02

Project Name : Public Space Reimaging

Project Location : CR Park, New Delhi.

Project Type : Infra structure Project

Project Area : Street Design

Scope : Architectural Design Competition

Project Cost : ------

Proje