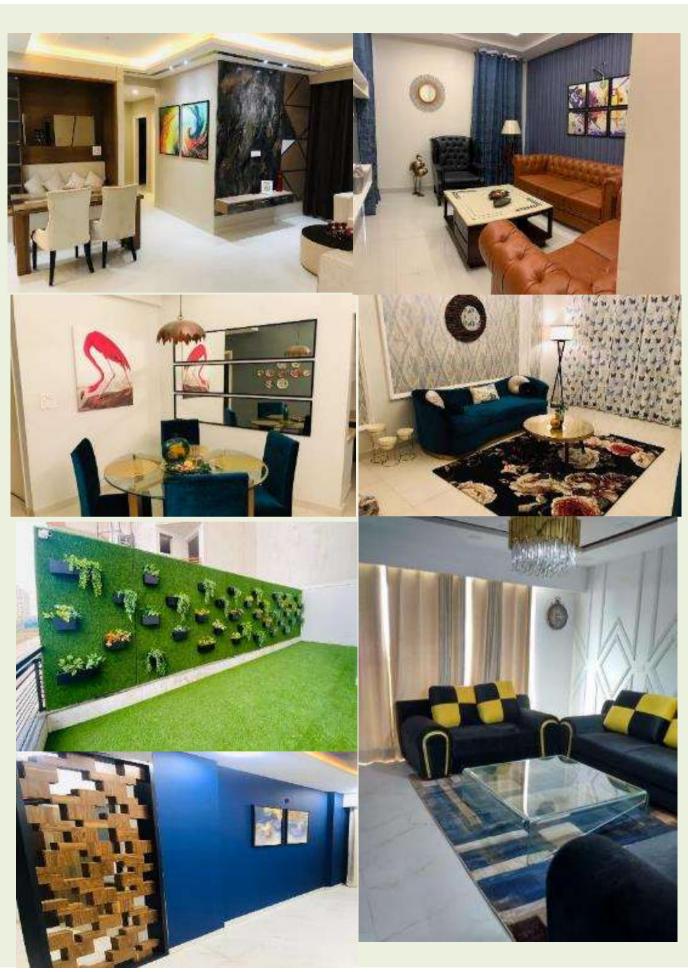

sidential.
Client : SBP Builders and Promoters.

Project Area : 1,600 sq. ft.

Scope : Design, Execution & Furniture

Project Cost : INR 8 Lakhs.



**ID Package by : TECHARCH Studio** 

Techarch 001 :

Project Name : SBP Lifestyle, Punjab

Project Location : Kharar, Punjab.

Project Type : Residential.

Client : 105, SBP Builders and Promoters.

Project Area : 1,200 sq. ft.

Scope : partial Interior Execution.

Project Cost : INR 8 Lakhs.

Project Status : Completed 2019.





# **EAGLE NEST - Hotel**



## **AWARD GALLERY- His Holiness Dalai Lama Ji**



# **Corporate Office**















# **ADVOCATE CHAMBER**











## **SUSHMA SALES GALARY**











## **SUSHMA VALENCIA SAMPLE FLAT**





## **GATEWAY OF DREAMS - SAMPLE FLAT**







# **CLUB HOUSE \_MOHALI SECTOR – 91**





# **Corporate Office – RKV Builders**



# 2076, Alina Sample flat



#### Techarch Design - 01

Project Name : Public Library @ Bathinda

Project Location : Bathinda, Punjab.

Project Type : Educational Project

Project Area : 54885 sq. ft.

Scope : Architectural Design Competition

Project Cost : ------

Project Status : Under Review



#### Techarch Design - 02

Project Name : Public Space Reimaging

Project Location : CR Park, New Delhi.

Project Type : Infra structure Project

Project Area : Street Design

Scope : Architectural Design Competition

Project Cost : ------

Project Status : Under Review (Top 50)



#### **Techarch Design - 03**

Project Name : Gully Celebration of Interface

Project Location : New Delhi.

Project Type : Infra structure Project

Project Area : Street Des