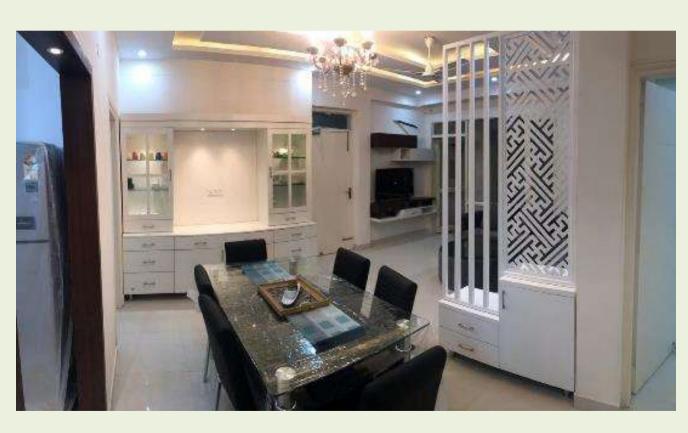

t, Residential.
Client : SBP Builders and Promoters.

Project Area : 1,250 sq. ft.

Scope : Design & Interior Execution.

Project Cost : INR 5 Lakhs.



Techarch 008 :

Project Name : SBP Gateway of Dreams, Punjab

Project Location : Zirakpur, Punjab.

Project Type : 101-GOD, Residential.

Client : SBP Builders and Promoters.

Project Area : 1,600 sq. ft.

Scope : Design, Execution & Furniture

Project Cost : INR 15 Lakhs.
Project Status : Completed 2019





**ID Package by : TECHARCH Studio** 

Techarch 007 :

Project Name : SBP Alina, Punjab

Project Location : Kharar, Punjab.

Project Type : 2076, Alina, Residential.

Client : SBP Builders and Promoters.

Project Area : 1,600 sq. ft.

Scope : Design, Execution & Furniture

Project Cost : INR 9.5 Lakhs.
Project Status : Completed 2019



Techarch 006 :

Project Name : M/s Averion Ltd, Punjab

Project Location : Zirakpur, Punjab.
Project Type : Commercial office

Client : Mr. Gurinder. M/s Averion.

Project Area : 1,200 sq. ft.

Scope : Design, Execution & Furniture

Project Cost : INR 5 Lakhs.



Techarch 005 :

Project Name : Municipal Heights, Punjab Project Location : Sector- 104-Mohali, Punjab. Project Type : 101, Apartment, Residential.

Client : Mr. Rajesh . Project Area : 2250 sq. ft.

Scope : External Landscape Execution.

Project Cost : INR 3 Lakhs.



Techarch 004 :

Project Name : Municipal Heights, Punjab Project Location : Sector- 104-Mohali, Punjab. Project Type : 101, Apartment, Residential.

Client : Mr. Rajesh . Project Area : 2250 sq. ft.

Scope : Design, Execution & Furniture

Project Cost : INR 18 Lak