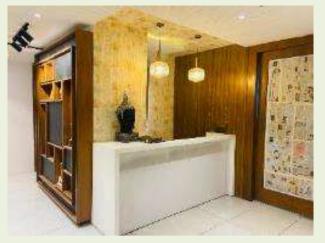

**ID Package by : TECHARCH Studio** 

Techarch 025 :

Project Name : The Dalai Lama Museum

Project Location : McLeod Ganj, Dharamshala, HP

Project Type : His Holiness Dalai Lama - Award

Gallery

Project Area : 5,400 sq. ft.

Scope : Interior Design & Execution

Project Cost : INR 2.45 Crore

Project Status : Completed – July 2022

# **TECHARCH Receiving Certificate of Appreciation from "His Holiness The Dalai Lama"**

Techarch 024 :

Project Name : Barista Coffee House, Punjab Project Location : Sector-68, Mohali, Punjab. Project Type : Restaurant & Coffee Shop