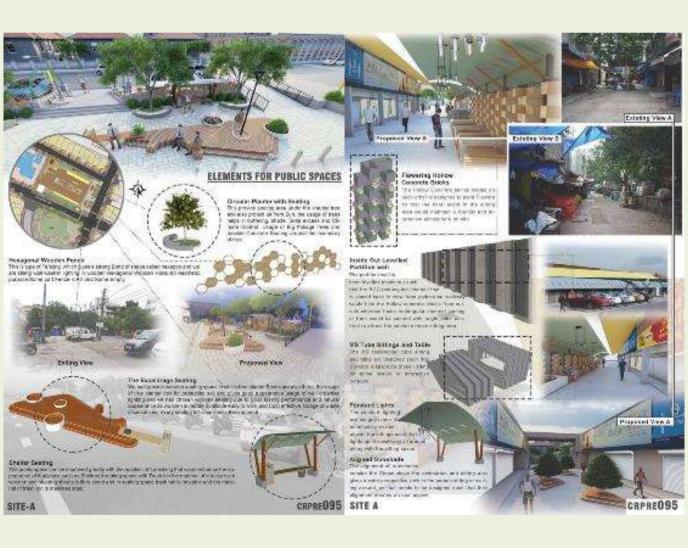

#### Techarch Design - 02

Project Name : Public Space Reimaging

Project Location : CR Park, New Delhi.

Project Type : Infra structure Project

Project Area : Street Design

Scope : Architectural Design Competition

Project Cost : ------

Project Status : Under Review (Top 50)