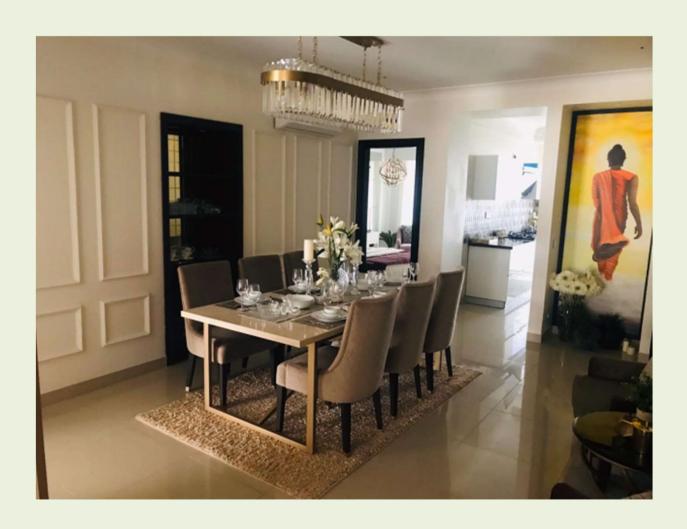

Client : Mr. Sanjay Goel.

Project Area : 1,350 sq. ft.

Scope : Interior Design & Build.

Project Cost : 28 Lakhs.

Project Status : Completed 2017.

**ID Package by : TECHARCH Studio** 

Techarch 012 :

Project Name : Façade Development Work,

Project Cost : 21 Lakhs.

Project Status : Completed 2018.

**ID Package by : TECHARCH Studio** 

Techarch 013 :

Project Name : Hamilton Height Apartment.

Project Location : Faridabad, Haryana.

Project Type : Residential.