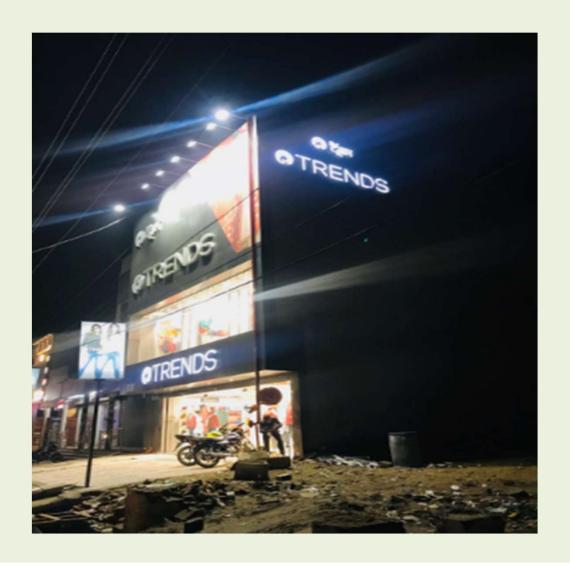

**ID Package by : TECHARCH Studio** 

Techarch 021 :

Project Name : Reliance Trends, Reliance India.

Project Location : Nabha, Punjab. Project Type : Commercial.

Client : Reliance Industries Limited.

Project Area : 4,800 sq. ft.

Scope : Civil, Interior & Electro- Mechanical

Project Cost : 55 Lakhs.

Techarch 020 :

Project Name : Office Chamber , Chandigarh.

Project Location : Chandigarh.

Project Type : Commercial.

Client : Mr. Rakesh.