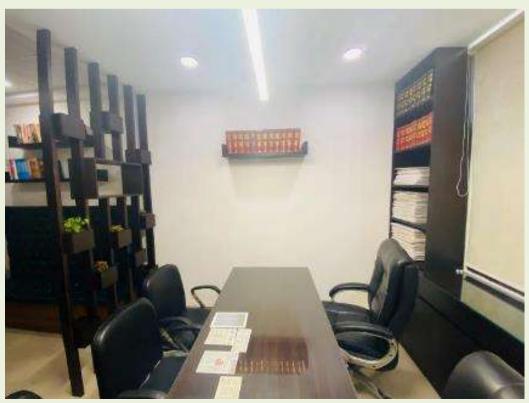

akhs.

Project Status : Completed 2019



Techarch 002 :

Project Name : SBP Lifestyle, Punjab

Project Location : Kharar, Punjab.

Project Type : 118, Sample Flat, Residential.
Client : SBP Builders and Promoters.

Project Area : 1,600 sq. ft.

Scope : Design, Execution & Furniture

Project Cost : INR 8 Lakhs.



**ID Package by : TECHARCH Studio** 

Techarch 001 :

Project Name : SBP Lifestyle, Punjab

Project Location : Kharar, Punjab.

Project Type : Residential.

Client : 105, SBP Builders and Promoters.

Project Area : 1,200 sq. ft.

Scope : partial Interior Execution.

Project Cost : INR 8 Lakhs.

Project Status : Completed 2019.





# **EAGLE NEST - Hotel**



## **AWARD GALLERY- His Holiness Dalai Lama Ji**



# **Corporate Office**















# **ADVOCATE CHAMBER**











## **SUSHMA SALES GALARY**











## **SUSHMA VALENCIA SAMPLE FLAT**





## **GATEWAY OF DREAMS - SAMPLE FLAT**







# **CLUB HOUSE \_MOHALI SECTOR – 91**





# **Corporate Office – RKV Builders**



# 2076, Alina Sample flat



#### Techarch Design - 01

Project Name : Public Library @ Bathinda

Project Location : Bathinda, Punjab.

Project Type : Educational Project

Project Area : 54885 sq. ft.

Scope : Architectural Design Competition

Project Cost : ------

Project Status : Under Review



#### Techarch Design - 02

Project Name : Public Space Reimaging

Project Location : CR Park, New Delhi.

Project Type : Infra structure Project

Project Area : Street Design

Scope : Architectural Design Competition

Project Cost : ------

Project Status : Under Review (Top 50)



#### **