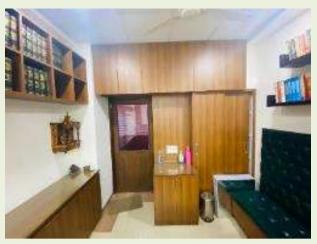

R 11 Lakhs.

Project Status : Completed 2019



Techarch 002 :

Project Name : SBP Lifestyle, Punjab

Project Location : Kharar, Punjab.

Project Type : 118, Sample Flat, Residential.
Client : SBP Builders and Promoters.

Project Area : 1,600 sq. ft.

Scope : Design, Execution & Furniture

Project Cost : INR 8 Lakhs.



**ID Package by : TECHARCH Studio** 

Techarch 001 :

Project Name : SBP Lifestyle, Punjab

Project Location : Kharar, Punjab.

Project Type : Residential.

Client : 105, SBP Builders and Promoters.

Project Area : 1,200 sq. ft.

Scope : partial Interior Execution.

Project Cost : INR 8 Lakhs.

Project Status : Completed 2019.





# **EAGLE NEST - Hotel**



## **AWARD GALLERY- His Holiness Dalai Lama Ji**



# **Corporate Office**















# **ADVOCATE CHAMBER**











## **SUSHMA SALES GALARY**











## **SUSHMA VALENCIA SAMPLE FLAT**





## **GATEWAY OF DREAMS - SAMPLE FLAT**







# **CLUB HOUSE \_MOHALI SECTOR – 91**





# **Corporate Office – RKV Builders**



# 2076, Alina Sample flat



#### Techarch Design - 01

Project Name : Public Library @ Bathinda

Project Location : Bathinda, Punjab.

Project Type : Educational Project

Project Area : 54885 sq. ft.

Scope : Architectural Design Competition

Project Cost : ------

Project Status : Under Review



#### Techarch Design - 02

Project Name : Public Space Reimaging

Project Location : CR Park, New Delhi.

Project Type : Infra structure Project

Project Area : Street Design

Scope : Architectural Design Competition

Project Cost : ------

Project Status : Under Review (Top 50)



#