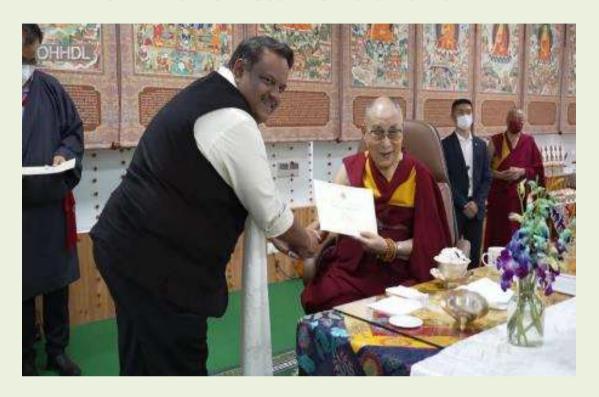

# **TECHARCH Receiving Certificate of Appreciation from "His Holiness The Dalai Lama"**

Techarch 024 :

Project Name : Barista Coffee House, Punjab Project Location : Sector-68, Mohali, Punjab. Project Type : Restaurant & Coffee Shop