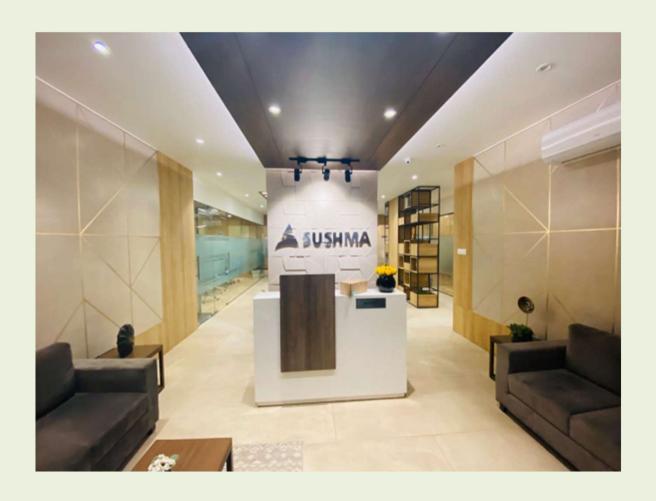

s.



Techarch 020 :

Project Name : Office Chamber , Chandigarh.

Project Location : Chandigarh.

Project Type : Commercial.

Client : Mr. Rakesh.

Project Area : 1800 sq. ft.

Scope : Civil, Interior & Electro- Mechanical

Project Cost : 5 Lakhs.



**ID Package by : TECHARCH Studio** 

Techarch 019 :

Project Name : Reliance Trends, Reliance India.

Project Location : Abohar, Punjab.

Project Type : Commercial.

Client : Reliance Industries Limited.

Project Area : 6,800 sq. ft.

Scope : Civil, Interior & Electro- Mechanical

Project Cost : 60 Lakhs.



Techarch 018 :

Project Name : Sales Gallery,

Project Location : Zirakpur, Mohali.

Project Type : Commercial.

Client : SUSHMA Builders.

Project Area : 2,800 sq. ft.

Scope : Interior & Electrical/ IT Work.

Project Cost : 35 Lakhs.



Techarch 017 :

Project Name : Valancia Sample Flat

Project Location : Zirakpur, Mohali.

Project Type : Residential.

Client : SUSHMA Builders.

Project Area : 2,400 sq. ft.

Scope : Interior & Electrical Work.

Project Cost : 25 Lakhs.



Techarch 016 :

Project Name : Club House, ACME Builders.

Project Location : Sector-91, Mohali.

Project Type : Commercial.
Client : ACME Builders.

Project Area : 5,800 sq. ft.

Scope : External Development Execution.

Project Cost : 15 Lakhs.



#### Techarch 013:

Project Name : Club House, ACME Builders.

Project Location : Sector-91, Mohali.

• Project Type : Commercial.

• Client : ACME Builders.

• Project Area : 10,000 sq. ft.

• Scope : Interior Execution & Furniture

Project Cost : 70 Lakhs.



#### Techarch 014:

Project Name : Gandhi Ash