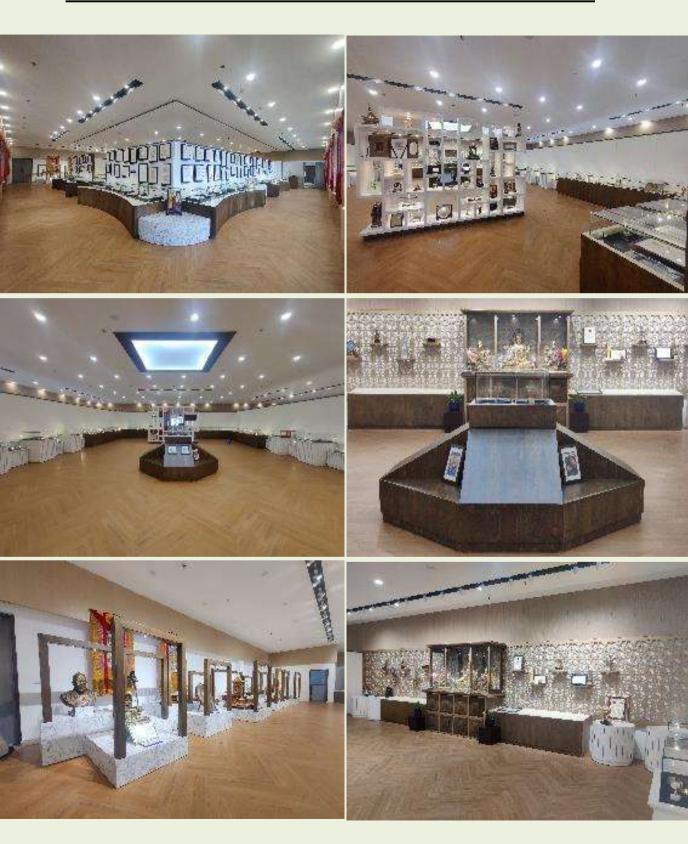

**ID Package by : TECHARCH Studio** 

Techarch 025 :

Project Name : The Dalai Lama Museum

Project Location : McLeod Ganj, Dharamshala, HP

Project Type : His Holiness Dalai Lama - Award

Gallery

Project Area : 5,400 sq. ft.

Scope : Interior Design & Execution

Project Cost : INR 2.45 Crore

Project Status : Completed – July 2022

# **TECHARCH Receiving Certificate of Appreciation from "His Holiness The Dalai Lama"**

Techarch 024 :

Project Name : Barista Coffee House, Punjab Project Location : Sector-68, Mohali, Punjab. Project Type : Restaurant & Coffee Shop

## **AWARD GALLERY- His Holiness Dalai Lama Ji**