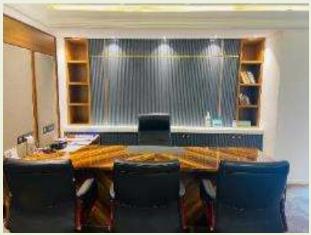

Furniture

Project Cost : INR 11 Lakhs.

Project Status : Completed 2019



Techarch 002 :

Project Name : SBP Lifestyle, Punjab

Project Location : Kharar, Punjab.

Project Type : 118, Sample Flat, Residential.
Client : SBP Builders and Promoters.

Project Area : 1,600 sq. ft.

Scope : Design, Execution & Furniture

Project Cost : INR 8 Lakhs.



**ID Package by : TECHARCH Studio** 

Techarch 001 :

Project Name : SBP Lifestyle, Punjab

Project Location : Kharar, Punjab.

Project Type : Residential.

Client : 105, SBP Builders and Promoters.

Project Area : 1,200 sq. ft.

Scope : partial Interior Execution.

Project Cost : INR 8 Lakhs.

Project Status : Completed 2019.





# **EAGLE NEST - Hotel**



## **AWARD GALLERY- His Holiness Dalai Lama Ji**



# **Corporate Office**















# **ADVOCATE CHAMBER**











## **SUSHMA SALES GALARY**











## **SUSHMA VALENCIA SAMPLE FLAT**





## **GATEWAY OF DREAMS - SAMPLE FLAT**







# **CLUB HOUSE \_MOHALI SECTOR – 91**





# **Corporate Office – RKV Builders**



# 2076, Alina Sample flat



#### Techarch Design - 01

Project Name : Public Library @ Bathinda

Project Location : Bathinda, Punjab.

Project Type : Educational Project

Project Area : 54885 sq. ft.

Scope : Architectural Design Competition

Project Cost : ------

Project Status : Under Review



#### Techarch Design - 02

Project Name : Public Space Reimaging

Project Location : CR Park, New Delhi.

Project Type : Infra structure Project

Project Area : Street Design

Scope : Architectural Design Competition

Project Cost : ------

Project Status