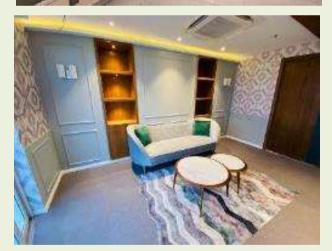

& Furniture

Project Cost : INR 11 Lakhs.

Project Status : Completed 2019



Techarch 002 :

Project Name : SBP Lifestyle, Punjab

Project Location : Kharar, Punjab.

Project Type : 118, Sample Flat, Residential.
Client : SBP Builders and Promoters.

Project Area : 1,600 sq. ft.

Scope : Design, Execution & Furniture

Project Cost : INR 8 Lakhs.



**ID Package by : TECHARCH Studio** 

Techarch 001 :

Project Name : SBP Lifestyle, Punjab

Project Location : Kharar, Punjab.

Project Type : Residential.

Client : 105, SBP Builders and Promoters.

Project Area : 1,200 sq. ft.

Scope : partial Interior Execution.

Project Cost : INR 8 Lakhs.

Project Status : Completed 2019.





# **EAGLE NEST - Hotel**



## **AWARD GALLERY- His Holiness Dalai Lama Ji**



# **Corporate Office**















# **ADVOCATE CHAMBER**











## **SUSHMA SALES GALARY**











## **SUSHMA VALENCIA SAMPLE FLAT**





## **GATEWAY OF DREAMS - SAMPLE FLAT**







# **CLUB HOUSE \_MOHALI SECTOR – 91**





# **Corporate Office – RKV Builders**



# 2076, Alina Sample flat



#### Techarch Design - 01

Project Name : Public Library @ Bathinda

Project Location : Bathinda, Punjab.

Project Type : Educational Project

Project Area : 54885 sq. ft.

Scope : Architectural Design Competition

Project Cost : ------

Project Status : Under Review



#### Techarch Design - 02

Project Name : Public Space Reimaging

Project Location : CR Park, New Delhi.

Project Type : Infra structure Project

Project Area : Street Design

Scope : Architectural Design Competition

Project Cost : ------

Project Statu