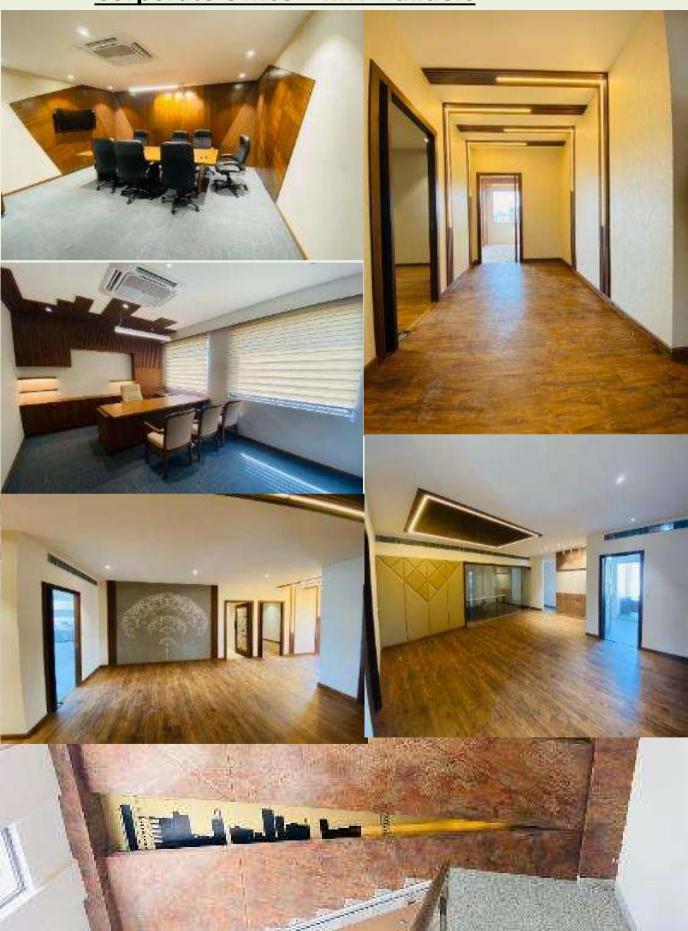

oters.

Project Area : 1,600 sq. ft.

Scope : Design, Execution & Furniture

Project Cost : INR 8 Lakhs.



**ID Package by : TECHARCH Studio** 

Techarch 001 :

Project Name : SBP Lifestyle, Punjab

Project Location : Kharar, Punjab.

Project Type : Residential.

Client : 105, SBP Builders and Promoters.

Project Area : 1,200 sq. ft.

Scope : partial Interior Execution.

Project Cost : INR 8 Lakhs.

Project Status : Completed 2019.





# **EAGLE NEST - Hotel**



## **AWARD GALLERY- His Holiness Dalai Lama Ji**



# **Corporate Office**















# **ADVOCATE CHAMBER**











## **SUSHMA SALES GALARY**











## **SUSHMA VALENCIA SAMPLE FLAT**





## **GATEWAY OF DREAMS - SAMPLE FLAT**







# **CLUB HOUSE \_MOHALI SECTOR – 91**





# **Corporate Office – RKV Builders**



# 2076, Alina Sample flat



#### Techarch Design - 01

Project Name : Public Library @ Bathinda

Project Location : Bathinda, Punjab.

Project Type : Educational Project

Project Area : 54885 sq. ft.

Scope : Architectural Design Competition

Project Cost : ------

Project Status : Under Review



#### Techarch Design - 02

Project Name : Public Space Reimaging

Project Location : CR Park, New Delhi.

Project Type : Infra structure Project

Project Area : Street Design

Scope : Architectural Design Competition

Project Cost : ------

Project Status : Under Review (Top 50)



#### **Techarch Design - 03**

Project Name : Gully Celebration of Interface

Project Location : New Delhi.

Project Type : Infra structure Project

Project Area : Street Design

Scope : Architectural Design Competi