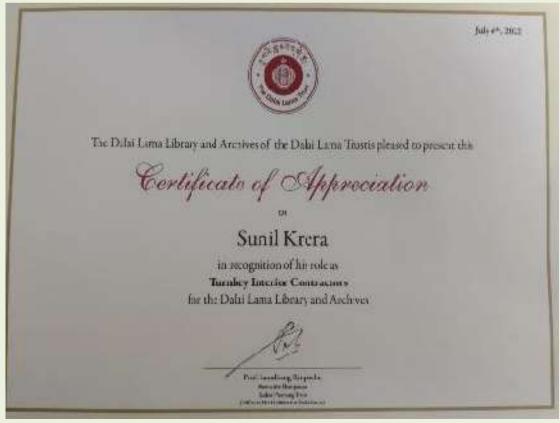

# **TECHARCH Receiving Certificate of Appreciation from "His Holiness The Dalai Lama"**

Techarch 024 :

Project Name : Barista Coffee House, Punjab Project Location : Sector-68, Mohali, Punjab. Project Type : Restaurant & Coffee Shop