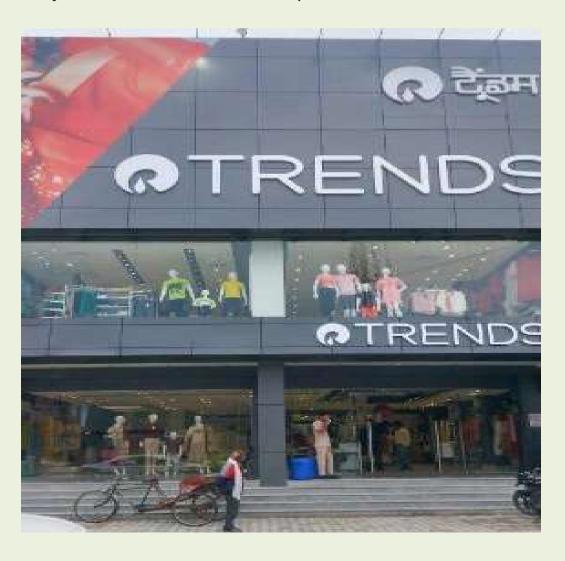

**ID Package by : TECHARCH Studio** 

Techarch 021 :

Project Name : Reliance Trends, Reliance India.

Project Location : Nabha, Punjab. Project Type : Commercial.

Client : Reliance Industries Limited.

Project Area : 4,800 sq. ft.

Scope : Civil, Interior & Electro- Mechanical

Project Cost : 55 Lakhs.

Techarch 020 :

Project Name : Office Chamber , Chandigarh.

Project Location : Chandigarh.

Project Type : Commercial.

Client : Mr. Rakesh.