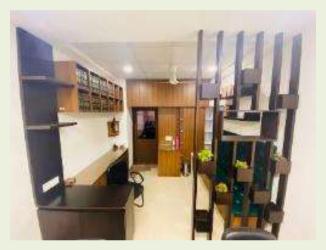

Lakhs.

Project Status : Completed 2019



Techarch 002 :

Project Name : SBP Lifestyle, Punjab

Project Location : Kharar, Punjab.

Project Type : 118, Sample Flat, Residential.
Client : SBP Builders and Promoters.

Project Area : 1,600 sq. ft.

Scope : Design, Execution & Furniture

Project Cost : INR 8 Lakhs.



**ID Package by : TECHARCH Studio** 

Techarch 001 :

Project Name : SBP Lifestyle, Punjab

Project Location : Kharar, Punjab.

Project Type : Residential.

Client : 105, SBP Builders and Promoters.

Project Area : 1,200 sq. ft.

Scope : partial Interior Execution.

Project Cost : INR 8 Lakhs.

Project Status : Completed 2019.





# **EAGLE NEST - Hotel**



## **AWARD GALLERY- His Holiness Dalai Lama Ji**



# **Corporate Office**















# **ADVOCATE CHAMBER**











## **SUSHMA SALES GALARY**











## **SUSHMA VALENCIA SAMPLE FLAT**





## **GATEWAY OF DREAMS - SAMPLE FLAT**







# **CLUB HOUSE \_MOHALI SECTOR – 91**





# **Corporate Office – RKV Builders**



# 2076, Alina Sample flat



#### Techarch Design - 01

Project Name : Public Library @ Bathinda

Project Location : Bathinda, Punjab.

Project Type : Educational Project

Project Area : 54885 sq. ft.

Scope : Architectural Design Competition

Project Cost : ------

Project Status : Under Review



#### Techarch Design - 02

Project Name : Public Space Reimaging

Project Location : CR Park, New Delhi.

Project Type : Infra structure Project

Project Area : Street Design

Scope : Architectural Design Competition

Project Cost : ------

Project Status : Under Review (Top 50)



####