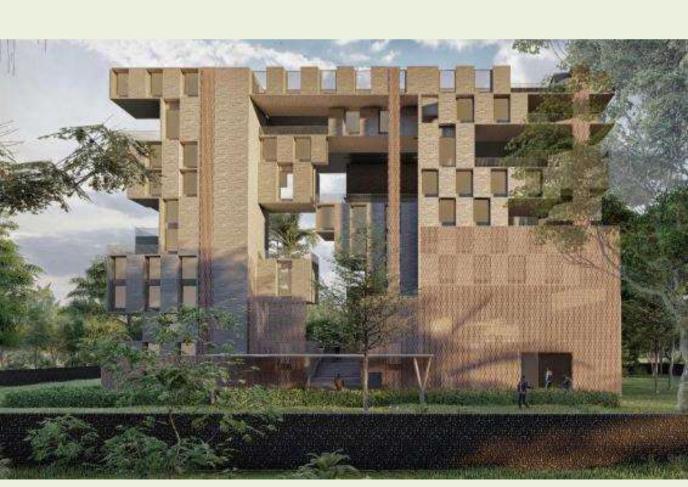

#### **Techarch Design - 05**

Project Name : Municipal Corporation Building

Project Location : Satara, Karnataka.

Project Type : Public Building Project

Project Area : 2.5 Acres

Scope : Architectural Design Competition

Project Cost : ------

Project Status : Proposal Submitted