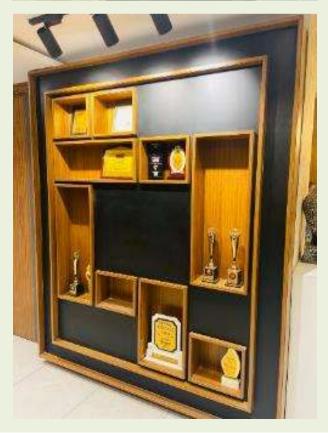

**ID Package by : TECHARCH Studio** 

Techarch 025 :

Project Name : The Dalai Lama Museum

Project Location : McLeod Ganj, Dharamshala, HP

Project Type : His Holiness Dalai Lama - Award

Gallery

Project Area : 5,400 sq. ft.

Scope : Interior Design & Execution

Project Cost : INR 2.45 Crore

Project Status : Completed – July 2022

# **TECHARCH Receiving Certificate of Appreciation from "His Holiness The Dalai Lama"**

Techarch 024 :

Project Name : Barista Coffee House, Punjab Project Location : Sector-68, Mohali, Punjab. Project Type : Restaurant & Coffee Shop