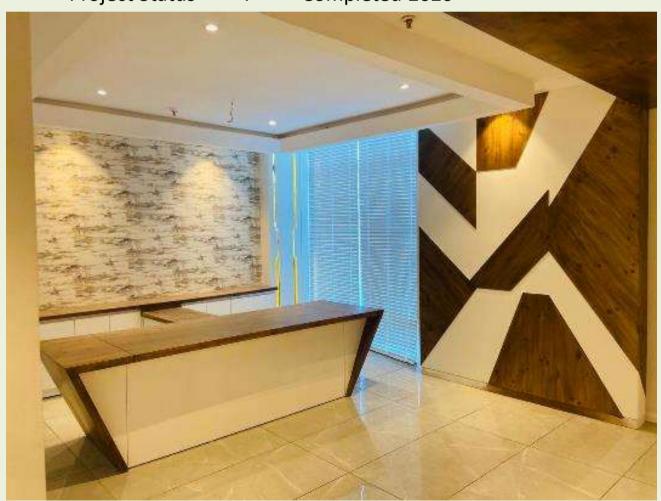

Cost : INR 2.45 Crore

Project Status : Completed – July 2022



# **TECHARCH Receiving Certificate of Appreciation from "His Holiness The Dalai Lama"**





Techarch 024 :

Project Name : Barista Coffee House, Punjab Project Location : Sector-68, Mohali, Punjab. Project Type : Restaurant & Coffee Shop

Project Area : 2,400 sq. ft.

Scope : Interior Execution & Furniture.

Project Cost : INR 39 Lakhs.
Project Status : Completed 2020



**ID Package by : Barista** 

Techarch 023 :

Project Name : SBP — Corporate Office, Punjab Project Location : JLPL Industrial Area, Sector - 82. Project Type : Ground floor & Corporate floor Client : SBP Builders and Promoters.

Project Area : 5,550 sq. ft.

Scope : Design & Interior Execution.

Project Cost : INR 68 Lakhs.
Project Status : Completed 2020



**ID Package by : TECHARCH Studio** 

Techarch 022 :

Project Name : SBP – City of Dreams, Punjab

Project Location : Kharar, Punjab. Project Type : Club House.

Client : SBP Builders and Promoters.

Project Area : 11,250 sq. ft.

Scope : Design & Interior Execution.

Project Cost : INR 1.54 Crore.

Project Status : On going



**ID Package by : TECHARCH Studio** 

Techarch 021 :

Project Name : Reliance Trends, Reliance India.

Project Location : Nabha, Punjab. Project Type : Commercial.

Client : Reliance Industries Limited.

Project Area : 4,800 sq. ft.

Scope : Civil, Interior & Electro- Mechanical

Project Cost : 55 Lakhs.



Techarch 020 :

Project Name : Office Chamber , Chandigarh.

Project Location : Chandigarh.

Project Type : Commercial.

Client : Mr. Rakesh.

Project Area : 1