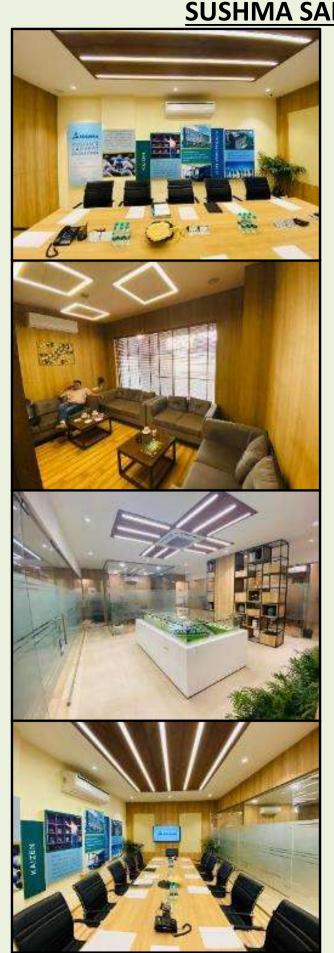

Project Location : Zirakpur, Mohali.

Project Type : Commercial.

Client : SUSHMA Builders.

Project Area : 2,800 sq. ft.

Scope : Interior & Electrical/ IT Work.

Project Cost : 35 Lakhs.

Techarch 017 :

Project Name : Valancia Sample Flat