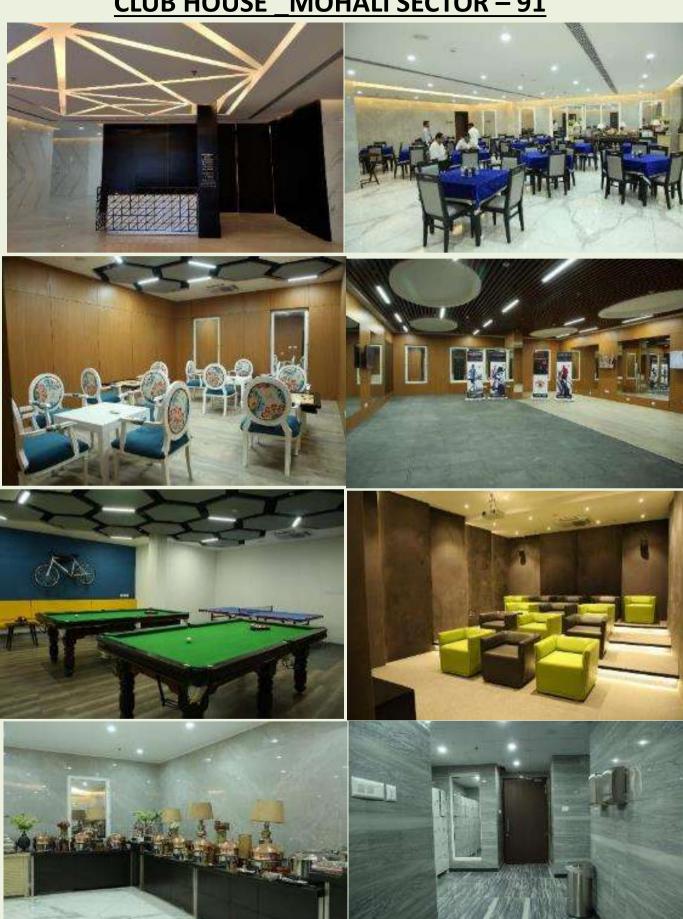

Residential.
Client : SBP Builders and Promoters.

Project Area : 1,600 sq. ft.

Scope : Design, Execution & Furniture

Project Cost : INR 8 Lakhs.



**ID Package by : TECHARCH Studio** 

Techarch 001 :

Project Name : SBP Lifestyle, Punjab

Project Location : Kharar, Punjab.

Project Type : Residential.

Client : 105, SBP Builders and Promoters.

Project Area : 1,200 sq. ft.

Scope : partial Interior Execution.

Project Cost : INR 8 Lakhs.

Project Status : Completed 2019.





# **EAGLE NEST - Hotel**



## **AWARD GALLERY- His Holiness Dalai Lama Ji**



# **Corporate Office**















# **ADVOCATE CHAMBER**











## **SUSHMA SALES GALARY**











## **SUSHMA VALENCIA SAMPLE FLAT**





## **GATEWAY OF DREAMS - SAMPLE FLAT**







# **CLUB HOUSE \_MOHALI SECTOR – 91**





# **Corporate Office – RKV Builders**



# 2076, Alina Sample flat



#### Techarch Design - 01

Project Name : Public Library @ Bathinda

Project Location : Bathinda, Punjab.

Project Type : Educational Project

Project Area : 54885 sq. ft.

Scope : Architectural Design Competition

Project Cost : ------

Project Status : Under Review



#### Techarch Design - 02

Project Name : Public Space Reimaging

Project Location : CR Park, New Delhi.

Project Type : Infra structure Project

Project Area : Street Design

Scope : Architectural Design Competition

Project Cost : ------

Project Status : Under Review (Top 50)



#### **Techarch Design - 03**

Project Name : Gully Celebration of Interface

Project Location : New Delhi.

Project Type : Infra structure Project

Project Area : Street D