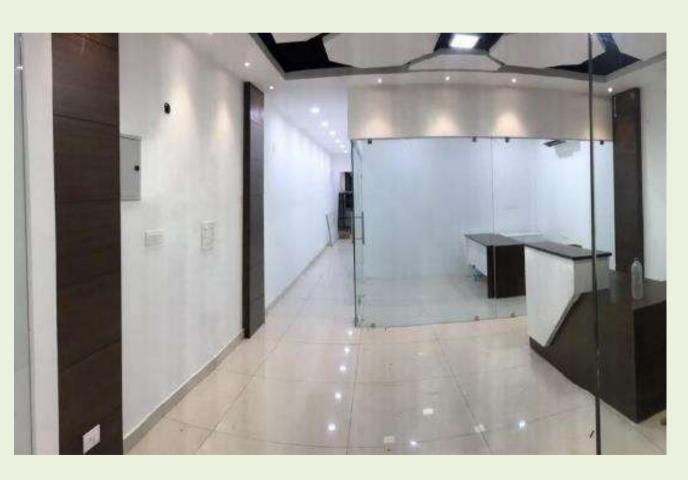

e : 101-GOD, Residential.

Client : SBP Builders and Promoters.

Project Area : 1,600 sq. ft.

Scope : Design, Execution & Furniture

Project Cost : INR 15 Lakhs.
Project Status : Completed 2019





**ID Package by : TECHARCH Studio** 

Techarch 007 :

Project Name : SBP Alina, Punjab

Project Location : Kharar, Punjab.

Project Type : 2076, Alina, Residential.

Client : SBP Builders and Promoters.

Project Area : 1,600 sq. ft.

Scope : Design, Execution & Furniture

Project Cost : INR 9.5 Lakhs.
Project Status : Completed 2019



Techarch 006 :

Project Name : M/s Averion Ltd, Punjab

Project Location : Zirakpur, Punjab.
Project Type : Commercial office

Client : Mr. Gurinder. M/s Averion.

Project Area : 1,200 sq. ft.

Scope : Design, Execution & Furniture

Project Cost : INR 5 Lakhs.



Techarch 005 :

Project Name : Municipal Heights, Punjab Project Location : Sector- 104-Mohali, Punjab. Project Type : 101, Apartment, Residential.

Client : Mr. Rajesh . Project Area : 2250 sq. ft.

Scope : External Landscape Execution.

Project Cost : INR 3 Lakhs.



Techarch 004 :

Project Name : Municipal Heights, Punjab Project Location : Sector- 104-Mohali, Punjab. Project Type : 101, Apartment, Residential.

Client : Mr. Rajesh . Project Area : 2250 sq. ft.

Scope : Design, Execution & Furniture

Project Cost : INR 18 Lakhs.
Project Status : Completed 2019





**ID Package by : TECHARCH Studio** 

Techarch 003 :

Project Name : SBP Lifestyle, Punjab

Project Location : Kharar, Punjab.

Project Type : 314, Office in Flat, Residential.
Client : SBP Builders and Promoters.

Project