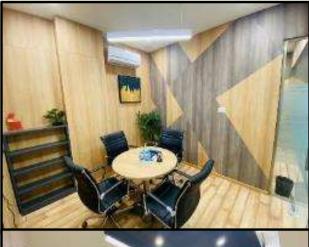

Project Location : Zirakpur, Mohali.

Project Type : Commercial.

Client : SUSHMA Builders.

Project Area : 2,800 sq. ft.

Scope : Interior & Electrical/ IT Work.

Project Cost : 35 Lakhs.

Techarch 017 :

Project Name : Valancia Sample Flat