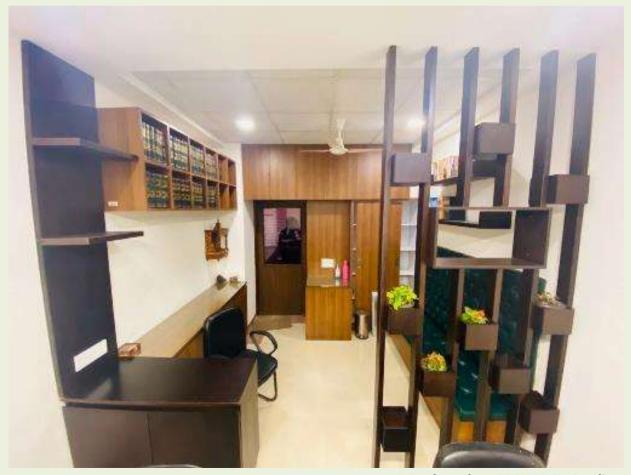

Dreams, Punjab

Project Location : Kharar, Punjab. Project Type : Club House.

Client : SBP Builders and Promoters.

Project Area : 11,250 sq. ft.

Scope : Design & Interior Execution.

Project Cost : INR 1.54 Crore.

Project Status : On going



**ID Package by : TECHARCH Studio** 

Techarch 021 :

Project Name : Reliance Trends, Reliance India.

Project Location : Nabha, Punjab. Project Type : Commercial.

Client : Reliance Industries Limited.

Project Area : 4,800 sq. ft.

Scope : Civil, Interior & Electro- Mechanical

Project Cost : 55 Lakhs.



Techarch 020 :

Project Name : Office Chamber , Chandigarh.

Project Location : Chandigarh.

Project Type : Commercial.

Client : Mr. Rakesh.

Project Area : 1800 sq. ft.

Scope : Civil, Interior & Electro- Mechanical

Project Cost : 5 Lakhs.



**ID Package by : TECHARCH Studio** 

Techarch 019 :

Project Name : Reliance Trends, Reliance India.

Project Location : Abohar, Punjab.

Project Type : Commercial.

Client : Reliance Industries Limited.

Project Area : 6,800 sq. ft.

Scope : Civil, Interior & Electro- Mechanical

Project Cost : 60 Lakhs.



Techarch 018 :

Project Name : Sales Gallery,

Project Location : Zirakpur, Mohali.

Project Type : Commercial.

Client : SUSHMA Builders.

Project Area : 2,800 sq. ft.

Scope : Interior & Electrical/ IT Work.

Project Cost : 35 Lakhs.



Techarch 017 :

Project Name : Valancia Sample Flat

Project Location : Zirakpur, Mohali.

Project Type : Residential.

Client : SUSHMA Builders.

Project Area : 2,400 sq. ft.

Scope : Interior & Electrical Work.

Project Cost : 25 Lakhs.



Techar