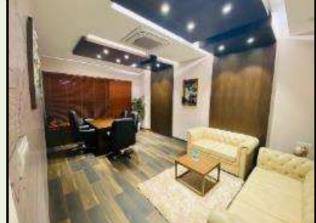

2019



Techarch 002 :

Project Name : SBP Lifestyle, Punjab

Project Location : Kharar, Punjab.

Project Type : 118, Sample Flat, Residential.
Client : SBP Builders and Promoters.

Project Area : 1,600 sq. ft.

Scope : Design, Execution & Furniture

Project Cost : INR 8 Lakhs.



**ID Package by : TECHARCH Studio** 

Techarch 001 :

Project Name : SBP Lifestyle, Punjab

Project Location : Kharar, Punjab.

Project Type : Residential.

Client : 105, SBP Builders and Promoters.

Project Area : 1,200 sq. ft.

Scope : partial Interior Execution.

Project Cost : INR 8 Lakhs.

Project Status : Completed 2019.





# **EAGLE NEST - Hotel**



## **AWARD GALLERY- His Holiness Dalai Lama Ji**



# **Corporate Office**















# **ADVOCATE CHAMBER**











## **SUSHMA SALES GALARY**











## **SUSHMA VALENCIA SAMPLE FLAT**





## **GATEWAY OF DREAMS - SAMPLE FLAT**







# **CLUB HOUSE \_MOHALI SECTOR – 91**





# **Corporate Office – RKV Builders**



# 2076, Alina Sample flat



#### Techarch Design - 01

Project Name : Public Library @ Bathinda

Project Location : Bathinda, Punjab.

Project Type : Educational Project

Project Area : 54885 sq. ft.

Scope : Architectural Design Competition

Project Cost : ------

Project Status : Under Review



#### Techarch Design - 02

Project Name : Public Space Reimaging

Project Location : CR Park, New Delhi.

Project Type : Infra structure Project

Project Area : Street Design

Scope : Architectural Design Competition

Project Cost : ------

Project Status : Under Review (Top 50)



#### **Techarch Design - 03**

Project Na