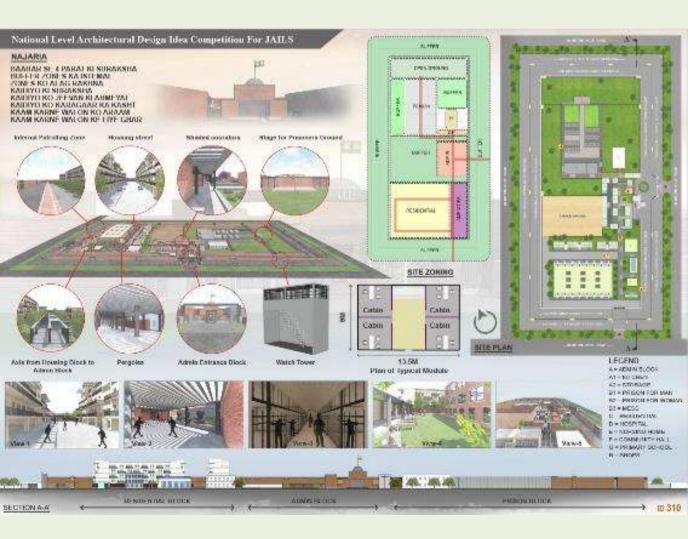

#### Techarch Design - 04

Project Name : Jail Design Competition

Project Location : New Delhi.

Project Type : Public Building Project

Project Area : 25 Acres

Scope : Architectural Design Competition

Project Cost : ------

Project Status : Under Review