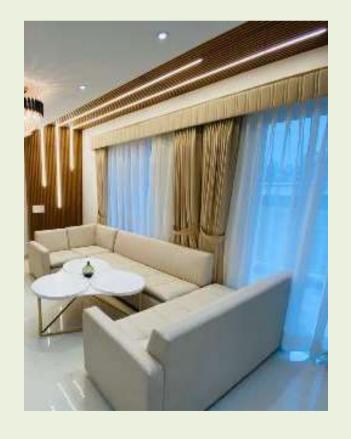

Project Type : 1655, Office - Commercial

Client : RKV Builders. Project Area : 2,550 sq. ft.

Scope : Interior Execution.

Project Cost : INR 28 Lakhs.
Project Status : Completed 2020







**ID Package by : Arctech** 

Techarch 009 :

Project Name : SBP Lifestyle, Punjab

Project Location : Kharar, Punjab.

Project Type : 410, Apartment, Residential.
Client : SBP Builders and Promoters.

Project Area : 1,250 sq. ft.

Scope : Design & Interior Execution.

Project Cost : INR 5 Lakhs.



Techarch 008 :

Project Name : SBP Gateway of Dreams, Punjab

Project Location : Zirakpur, Punjab.

Project Type : 101-GOD, Residential.

Client : SBP Builders and Promoters.

Project Area : 1,600 sq. ft.

Scope : Design, Execution & Furniture

Project Cost : INR 15 Lakhs.
Project Status : Completed 2019





**ID Package by : TECHARCH Studio** 

Techarch 007 :

Project Name : SBP Alina, Punjab

Project Location : Kharar, Punjab.

Project Type : 2076, Alina, Residential.

Client : SBP Builders and Promoters.

Project Area : 1,600 sq. ft.

Scope : Design, Execution & Furniture

Project Cost : INR 9.5 Lakhs.
Project Status : Completed 2019



Techarch 006 :

Project Name : M/s Averion Ltd, Punjab

Project Location : Zirakpur, Punjab.
Project Type : Commercial office

Client : Mr. Gurinder. M/s Averion.

Project Area : 1,200 sq. ft.

Scope : Design, Execution & Furniture

Project Cost : INR 5 Lakhs.



Techarch 005 :

Project Name : Municipal Heights, Punjab Project Location : Sector- 104-Mohali, Punjab. Project Type : 101, Apartment, Residential.

Client : Mr. Rajesh . Project Area : 2250 sq.