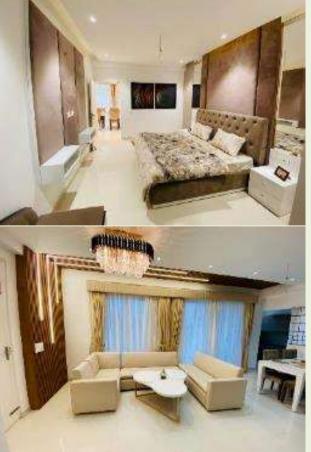

Punjab.

Project Type : 118, Sample Flat, Residential.
Client : SBP Builders and Promoters.

Project Area : 1,600 sq. ft.

Scope : Design, Execution & Furniture

Project Cost : INR 8 Lakhs.



**ID Package by : TECHARCH Studio** 

Techarch 001 :

Project Name : SBP Lifestyle, Punjab

Project Location : Kharar, Punjab.

Project Type : Residential.

Client : 105, SBP Builders and Promoters.

Project Area : 1,200 sq. ft.

Scope : partial Interior Execution.

Project Cost : INR 8 Lakhs.

Project Status : Completed 2019.





# **EAGLE NEST - Hotel**



## **AWARD GALLERY- His Holiness Dalai Lama Ji**



# **Corporate Office**















# **ADVOCATE CHAMBER**











## **SUSHMA SALES GALARY**











## **SUSHMA VALENCIA SAMPLE FLAT**





## **GATEWAY OF DREAMS - SAMPLE FLAT**







# **CLUB HOUSE \_MOHALI SECTOR – 91**





# **Corporate Office – RKV Builders**



# 2076, Alina Sample flat



#### Techarch Design - 01

Project Name : Public Library @ Bathinda

Project Location : Bathinda, Punjab.

Project Type : Educational Project

Project Area : 54885 sq. ft.

Scope : Architectural Design Competition

Project Cost : ------

Project Status : Under Review



#### Techarch Design - 02

Project Name : Public Space Reimaging

Project Location : CR Park, New Delhi.

Project Type : Infra structure Project

Project Area : Street Design

Scope : Architectural Design Competition

Project Cost : ------

Project Status : Under Review (Top 50)



#### **Techarch Design - 03**

Project Name : Gully Celebration of Interface

Project Location : New Delhi.

Project Type : Infra