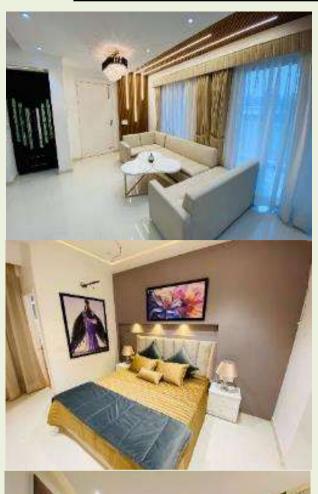

## **GATEWAY OF DREAMS - SAMPLE FLAT**

Client : SBP Builders and Promoters.

Project Area : 1,600 sq. ft.

Scope : Design, Execution & Furniture

Project Cost : INR 15 Lakhs.
Project Status : Completed 2019

**ID Package by : TECHARCH Studio** 

Techarch 007 :