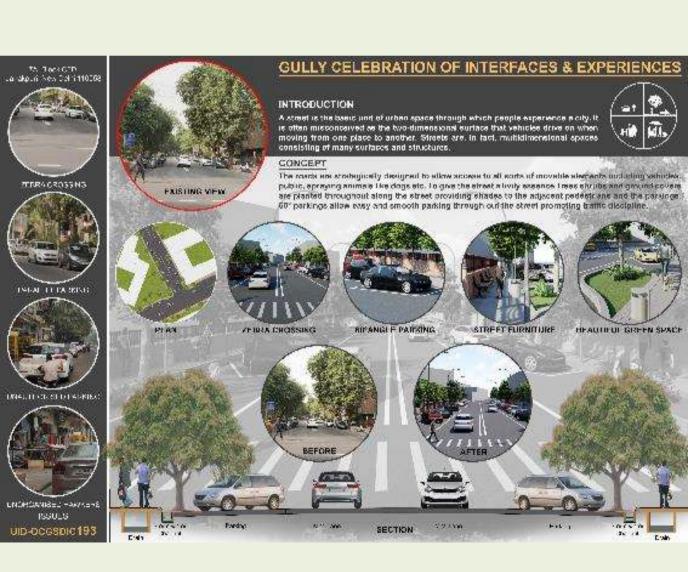

#### **Techarch Design - 03**

Project Name : Gully Celebration of Interface

Project Location : New Delhi.

Project Type : Infra structure Project

Project Area : Street Design

Scope : Architectural Design Competition

Project Cost : ------

Project Status : Under Review (Top 50)