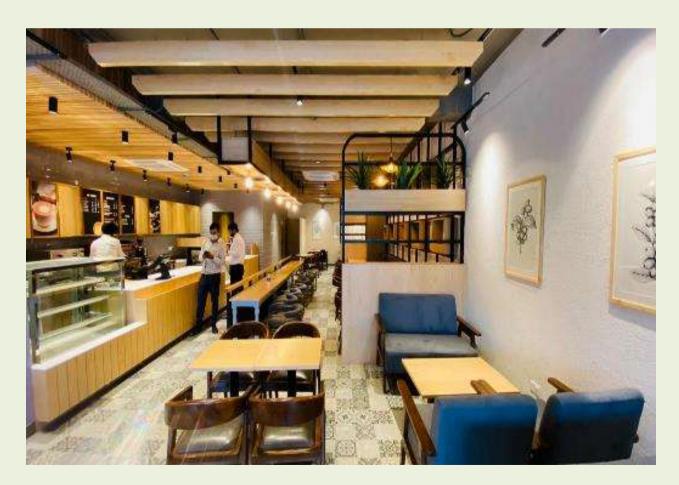

# **TECHARCH Receiving Certificate of Appreciation from "His Holiness The Dalai Lama"**

Techarch 024 :

Project Name : Barista Coffee House, Punjab Project Location : Sector-68, Mohali, Punjab. Project Type : Restaurant & Coffee Shop

Project Area : 2,400 sq. ft.

Scope : Interior Execution & Furniture.

Project Cost : INR 39 Lakhs.
Project Status : Completed 2020

**ID Package by : Barista** 

Techarch 023 :

Project Name : SBP — Corporate Office, Punjab Project Location : JLPL Industrial Area, Sector - 82. Project Type : Ground floor & Corporate floor Client : SBP Builders and Promoters.