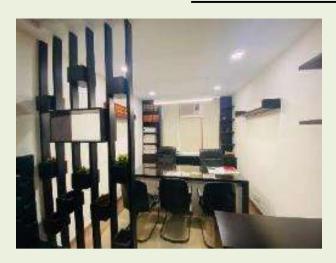

INR 11 Lakhs.

Project Status : Completed 2019



Techarch 002 :

Project Name : SBP Lifestyle, Punjab

Project Location : Kharar, Punjab.

Project Type : 118, Sample Flat, Residential.
Client : SBP Builders and Promoters.

Project Area : 1,600 sq. ft.

Scope : Design, Execution & Furniture

Project Cost : INR 8 Lakhs.



**ID Package by : TECHARCH Studio** 

Techarch 001 :

Project Name : SBP Lifestyle, Punjab

Project Location : Kharar, Punjab.

Project Type : Residential.

Client : 105, SBP Builders and Promoters.

Project Area : 1,200 sq. ft.

Scope : partial Interior Execution.

Project Cost : INR 8 Lakhs.

Project Status : Completed 2019.





# **EAGLE NEST - Hotel**



## **AWARD GALLERY- His Holiness Dalai Lama Ji**



# **Corporate Office**















# **ADVOCATE CHAMBER**











## **SUSHMA SALES GALARY**











## **SUSHMA VALENCIA SAMPLE FLAT**





## **GATEWAY OF DREAMS - SAMPLE FLAT**







# **CLUB HOUSE \_MOHALI SECTOR – 91**





# **Corporate Office – RKV Builders**



# 2076, Alina Sample flat



#### Techarch Design - 01

Project Name : Public Library @ Bathinda

Project Location : Bathinda, Punjab.

Project Type : Educational Project

Project Area : 54885 sq. ft.

Scope : Architectural Design Competition

Project Cost : ------

Project Status : Under Review



#### Techarch Design - 02

Project Name : Public Space Reimaging

Project Location : CR Park, New Delhi.

Project Type : Infra structure Project

Project Area : Street Design

Scope : Architectural Design Competition

Project Cost : ------

Project Status : Under Review (Top 50)