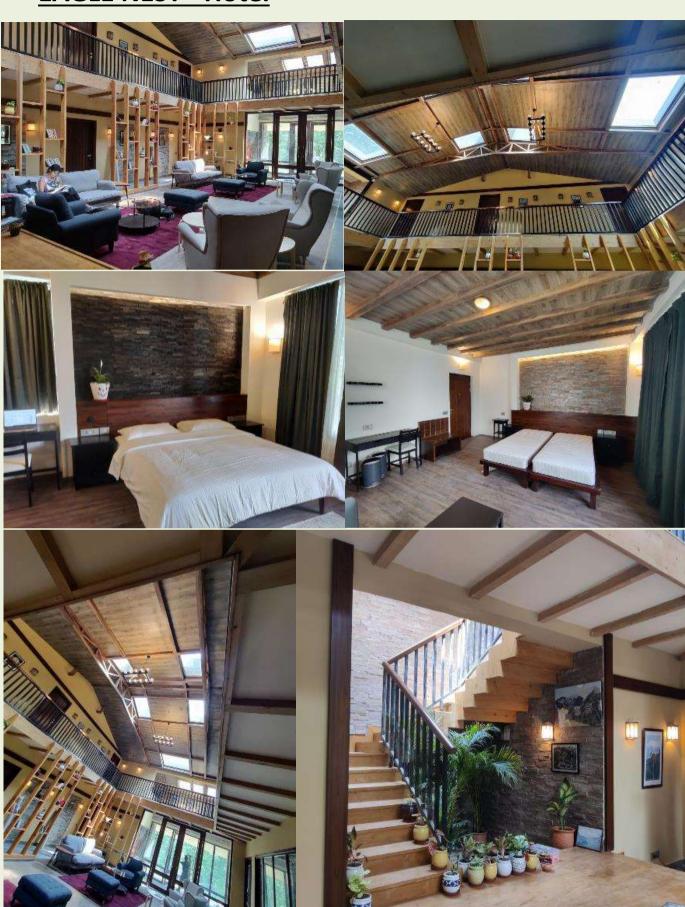

#### INTERIOR DESIGN, BUILD AND TURNKEY PROJECTS.

- Residential
- Clubhouse
- Hotel & Resort
- Showrooms
- Offices

PROJECT MANAGEMENT......

Techarch 027 :

Project Name : The Eagle Nest Resort

Project Location : McLeod Ganj, Dharamshala, HP

Project Type : Resort / Hotel Project Area : 45,000 sq. ft.

Scope : Interior Design & Build.

Project Cost : INR 2.45 Crore

Project Status : Completed – April, 2022

Techarch 026 :

Project Name : The Dalai Lama Library

# **EAGLE NEST - Hotel**