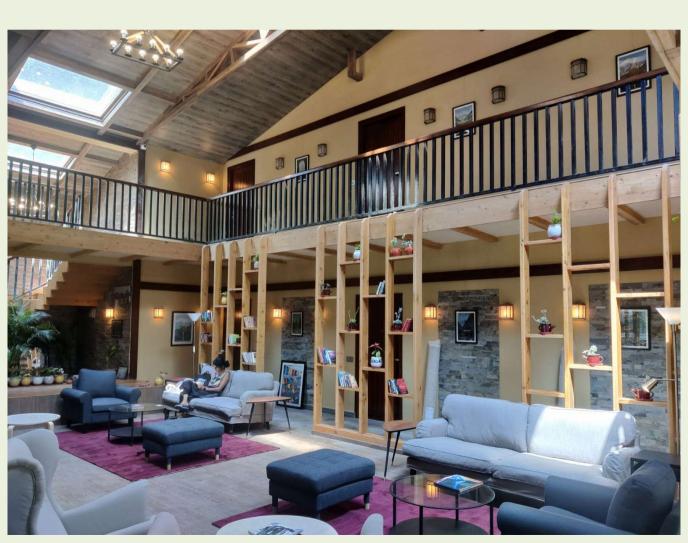

#### INTERIOR DESIGN, BUILD AND TURNKEY PROJECTS.

- Residential
- Clubhouse
- Hotel & Resort
- Showrooms
- Offices

PROJECT MANAGEMENT......

Techarch 027 :

Project Name : The Eagle Nest Resort

Project Location : McLeod Ganj, Dharamshala, HP

Project Type : Resort / Hotel Project Area : 45,000 sq. ft.

Scope : Interior Design & Build.

Project Cost : INR 2.45 Crore

Project Status : Completed – April, 2022

Techarch 026 :

Project Name : The Dalai Lama Library

# **EAGLE NEST - Hotel**