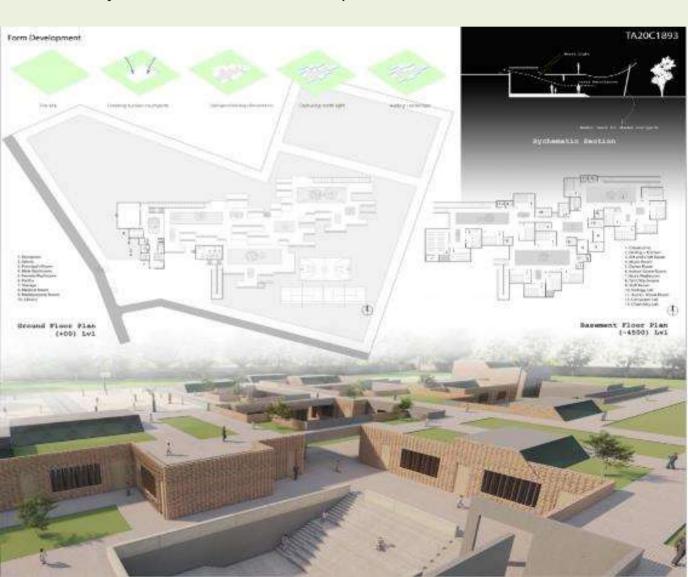

#### **Techarch Design - 06**

Project Name : School Building

Project Location : Patna, Bihar

Project Type : Institutional Building Project

Project Area : 15 Acres

Scope : Architectural Design Competition

Project Cost : ------

Project Status : Proposal Submitted