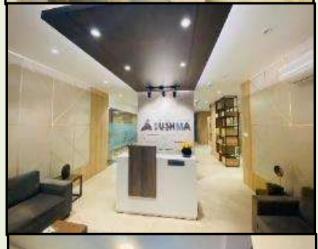

19



Techarch 002 :

Project Name : SBP Lifestyle, Punjab

Project Location : Kharar, Punjab.

Project Type : 118, Sample Flat, Residential.
Client : SBP Builders and Promoters.

Project Area : 1,600 sq. ft.

Scope : Design, Execution & Furniture

Project Cost : INR 8 Lakhs.



**ID Package by : TECHARCH Studio** 

Techarch 001 :

Project Name : SBP Lifestyle, Punjab

Project Location : Kharar, Punjab.

Project Type : Residential.

Client : 105, SBP Builders and Promoters.

Project Area : 1,200 sq. ft.

Scope : partial Interior Execution.

Project Cost : INR 8 Lakhs.

Project Status : Completed 2019.





# **EAGLE NEST - Hotel**



## **AWARD GALLERY- His Holiness Dalai Lama Ji**



# **Corporate Office**















# **ADVOCATE CHAMBER**











## **SUSHMA SALES GALARY**











## **SUSHMA VALENCIA SAMPLE FLAT**





## **GATEWAY OF DREAMS - SAMPLE FLAT**







# **CLUB HOUSE \_MOHALI SECTOR – 91**





# **Corporate Office – RKV Builders**



# 2076, Alina Sample flat



#### Techarch Design - 01

Project Name : Public Library @ Bathinda

Project Location : Bathinda, Punjab.

Project Type : Educational Project

Project Area : 54885 sq. ft.

Scope : Architectural Design Competition

Project Cost : ------

Project Status : Under Review



#### Techarch Design - 02

Project Name : Public Space Reimaging

Project Location : CR Park, New Delhi.

Project Type : Infra structure Project

Project Area : Street Design

Scope : Architectural Design Competition

Project Cost : ------

Project Status : Under Review (Top 50)



#### **Techarch Design - 03**

Project Name