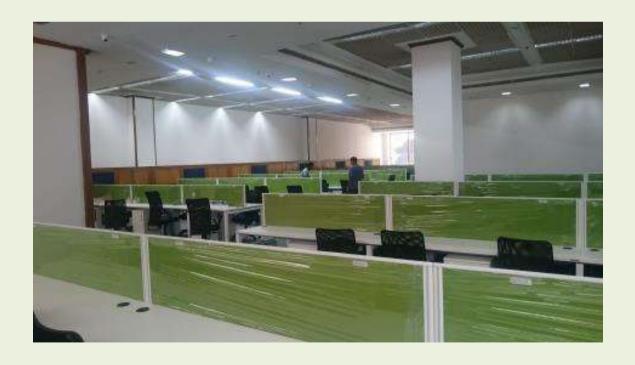

Techarch 011 :

Project Name : Quikr Office.

Project Location : Mathura Road, Delhi.

Project Type : Office.

Client : M/s Quikr

Project Area : 14,000 sq. ft.
Scope : Design & Build.
Project Cost : INR 85 Lakhs.

Project Status : Completed 2016.

Techarch 010 :

Project Name : RKV Builders, JLPL Industrial Area

Project Location : Sector 82, Mohali, Punjab. Project Type : 1655, Office - Commercial

Client : RKV Builders. Project Area : 2,550 sq. ft.