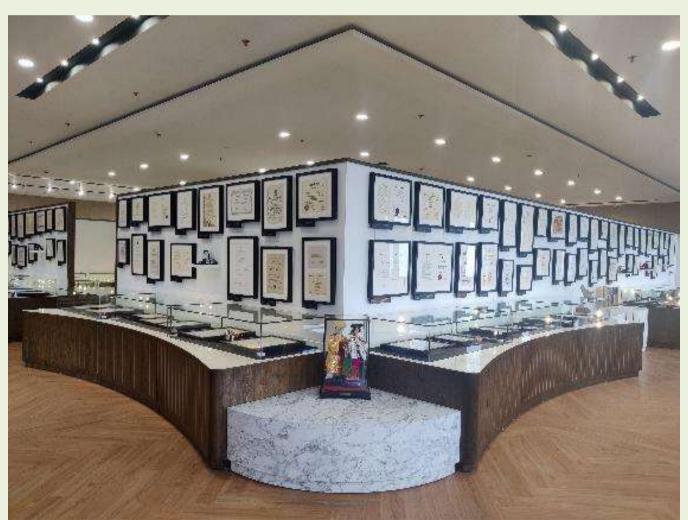

**ID Package by : TECHARCH Studio** 

Techarch 025 :

Project Name : The Dalai Lama Museum

Project Location : McLeod Ganj, Dharamshala, HP

Project Type : His Holiness Dalai Lama - Award

Gallery

Project Area : 5,400 sq. ft.

Scope : Interior Design & Execution

Project Cost : INR 2.45 Crore

Project Status : Completed – July 2022

## **AWARD GALLERY- His Holiness Dalai Lama Ji**