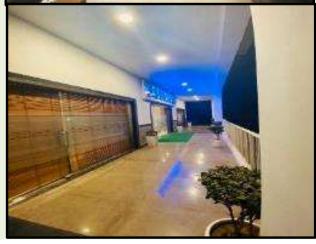

Project Location : Zirakpur, Mohali.

Project Type : Commercial.

Client : SUSHMA Builders.

Project Area : 2,800 sq. ft.

Scope : Interior & Electrical/ IT Work.

Project Cost : 35 Lakhs.

Techarch 017 :

Project Name : Valancia Sample Flat