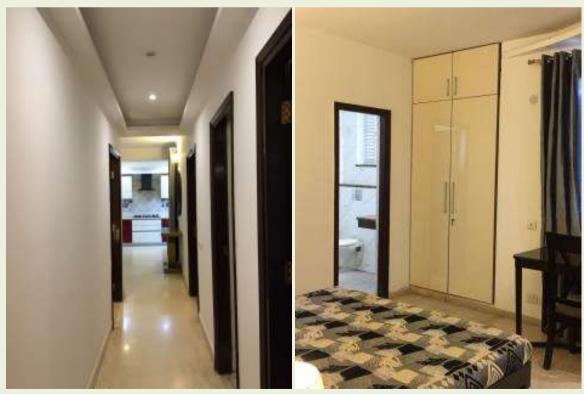

#### Techarch 014:

Project Name : Gandhi Ashram Apartment.
Project Location : Sector-10, Dwarka, Delhi.

Project Type : Residential.

Client : Cdr. Nari Dhami.

Project Area : 1,600 sq. ft.

Scope : Interior Design & Build.

Project Cost : 21 Lakhs.

Project Status : Completed 2018.

**ID Package by : TECHARCH Studio** 

Techarch 013 :

Project Name : Hamilton Height Apartment.

Project Location : Faridabad, Haryana.

Project Type : Residential.

Client : Mr. Sanjay Goel.

Project Area : 1,350 sq. ft.

Scope : Interior Design & Build.

Project Cost : 28 Lakhs.

Project Status : Completed 2017.

**ID Package by : TECHARCH Studio** 

Techarch 012 :

Project Name : Façade Development Work,