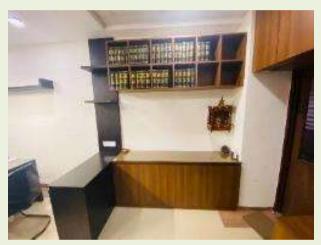

11 Lakhs.

Project Status : Completed 2019



Techarch 002 :

Project Name : SBP Lifestyle, Punjab

Project Location : Kharar, Punjab.

Project Type : 118, Sample Flat, Residential.
Client : SBP Builders and Promoters.

Project Area : 1,600 sq. ft.

Scope : Design, Execution & Furniture

Project Cost : INR 8 Lakhs.



**ID Package by : TECHARCH Studio** 

Techarch 001 :

Project Name : SBP Lifestyle, Punjab

Project Location : Kharar, Punjab.

Project Type : Residential.

Client : 105, SBP Builders and Promoters.

Project Area : 1,200 sq. ft.

Scope : partial Interior Execution.

Project Cost : INR 8 Lakhs.

Project Status : Completed 2019.





# **EAGLE NEST - Hotel**



## **AWARD GALLERY- His Holiness Dalai Lama Ji**



# **Corporate Office**















# **ADVOCATE CHAMBER**











## **SUSHMA SALES GALARY**











## **SUSHMA VALENCIA SAMPLE FLAT**





## **GATEWAY OF DREAMS - SAMPLE FLAT**







# **CLUB HOUSE \_MOHALI SECTOR – 91**





# **Corporate Office – RKV Builders**



# 2076, Alina Sample flat



#### Techarch Design - 01

Project Name : Public Library @ Bathinda

Project Location : Bathinda, Punjab.

Project Type : Educational Project

Project Area : 54885 sq. ft.

Scope : Architectural Design Competition

Project Cost : ------

Project Status : Under Review



#### Techarch Design - 02

Project Name : Public Space Reimaging

Project Location : CR Park, New Delhi.

Project Type : Infra structure Project

Project Area : Street Design

Scope : Architectural Design Competition

Project Cost : ------

Project Status : Under Review (Top 50)



###